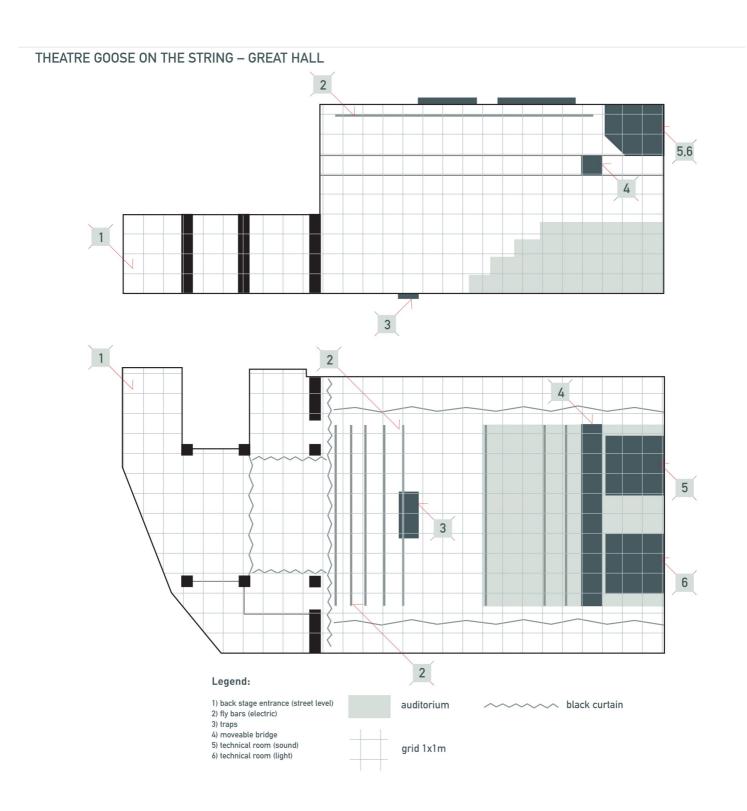

# TECHNICAL EQUIPMENT



### **GREAT HALL – technical drawing no.1**



### Street level - trafic corridor



### **GREAT HALL – technical drawing no.2**



### **GREAT HALL – technical drawing no.3**



### **Equipped with:**



### **GREAT HALL – lighting plot 1st floor**



### $\underline{GREAT\;HALL-lighting\;plot\;2^{nd}\;floor}$



### **GREAT HALL – lighting plot no.3**



### **GREAT HALL - lighting plot explanatory sheet**



### **GREAT HALL – lighting equipment**



Console
ETC Express
72/144



Par 300W 12 pcs



FHR (pebble convex)
1000 W - 36 pcs
2000 W - 12 pcs (8 pcs on telescopes)



Foodlight AHR 1000 W - 8 pcs



**Profile spot Selecon Pacific 1000 W** – 5 pcs



Profile spot ETC 750 W – 2 pcs



## Followspot Selecon Chorus 1200 W – 4 pcs



Followspot HHR 650 W – 4 pcs

Digital dimmer 96 circuits 2,3 kW

### **CELLAR STAGE – technical drawing no.1**



### CELLAR STAGE – technical drawing no.2





### Legend:

- 1) lig