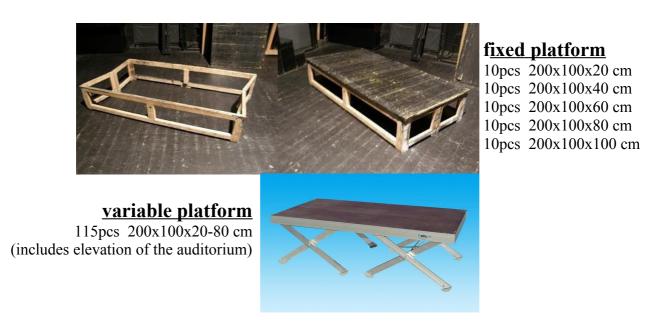

# TECHNICAL EQUIPMENT



### **GREAT HALL – technical drawing no.1**



### Street level - trafic corridor



### **GREAT HALL – technical drawing no.2**



### **GREAT HALL – technical drawing no.3**



### **Equipped with:**



### **GREAT HALL – lighting plot 1st floor**



### $\underline{GREAT\;HALL-lighting\;plot\;2^{nd}\;floor}$



### **GREAT HALL – lighting plot no.3**



### **GREAT HALL - lighting plot explanatory sheet**



### **GREAT HALL – lighting equipment**



Console
ETC Express
72/144



Par 300W 12 pcs



FHR (pebble convex)
1000 W - 36 pcs
2000 W - 12 pcs (8 pcs on telescopes)



Foodlight AHR 1000 W - 8 pcs



**Profile spot Selecon Pacific 1000 W** – 5 pcs



Profile spot ETC 750 W – 2 pcs



## Followspot Selecon Chorus 1200 W – 4 pcs



Followspot HHR 650 W – 4 pcs

Digital dimmer 96 circuits 2,3 kW

### **CELLAR STAGE – technical drawing no.1**



### CELLAR STAGE – technical drawing no.2





### Legend:

- 1) lighting ramp
- 2) vstup na jeviště???
- 3) audience entrance
- 4) traps
- 5