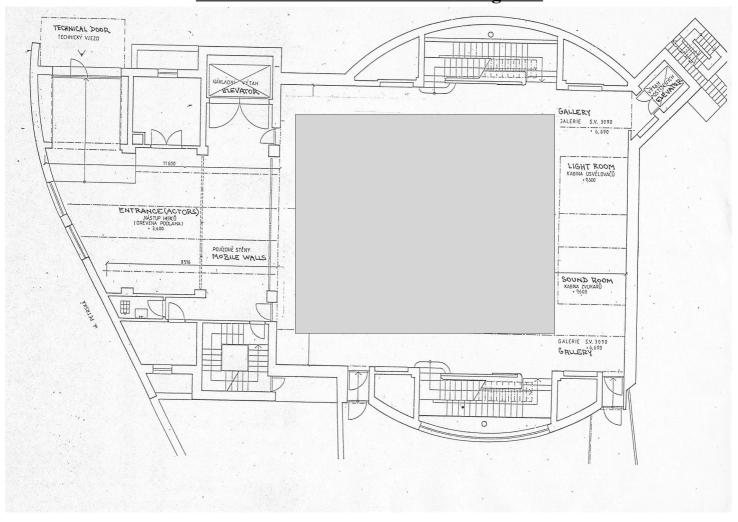

# TECHNICAL EQUIPMENT



### **GREAT HALL – technical drawing no.1**



### Street level - trafic corridor



### **GREAT HALL – technical drawing no.2**



### **GREAT HALL – technical drawing no.3**



### **Equipped with:**



### **GREAT HALL – lighting plot 1st floor**



### $\underline{GREAT\;HALL-lighting\;plot\;2^{nd}\;floor}$



### **GREAT HALL – lighting plot no.3**



### **GREAT HALL - lighting plot explanatory sheet**



### **GREAT HALL – lighting equipment**



Console
ETC Express
72/144



Par 300W 12 pcs



FHR (pebble convex)
1000 W - 36 pcs
2000 W - 12 pcs (8 pcs on telescopes)



Foodlight AHR 1000 W - 8 pcs



**Profile spot Selecon Pacific 1000 W** – 5 pcs



Profile spot ETC 750 W – 2 pcs



## Followspot Selecon Chorus 1200 W – 4 pcs



Followspot HHR 650 W – 4 pcs

Digital dimmer 96 circuits 2,3 kW

### **CELLAR STAGE – technical drawing no.1**



### CELLAR STAGE – technical drawing no.2





### Legend:

- 1) lighting ramp
- 2) vstup na jeviště???
- 3) audien