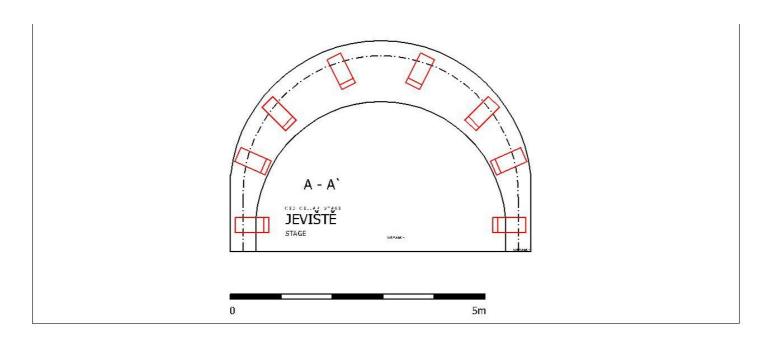

### **CELLAR STAGE – technical drawing no.1**

### CELLAR STAGE – technical drawing no.2