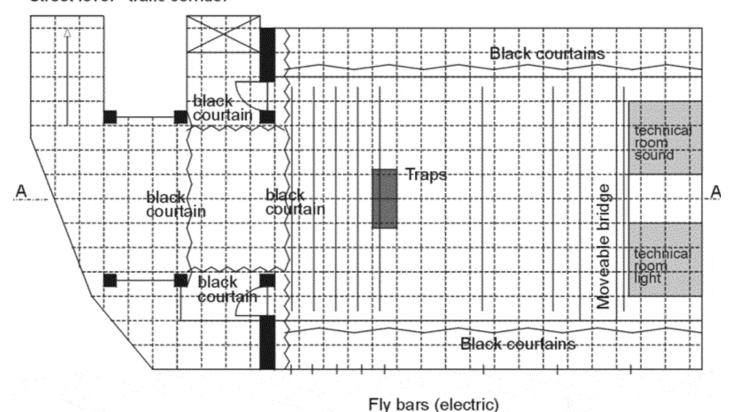

### Street level - trafic corridor

### Legend:

- 1) lighting ramp
- 2) vstup na jeviště???
- 3) audience entrance
- 4) traps
- 5) technical room (sound + light)

CELLAR STAGE – technical drawing no.3