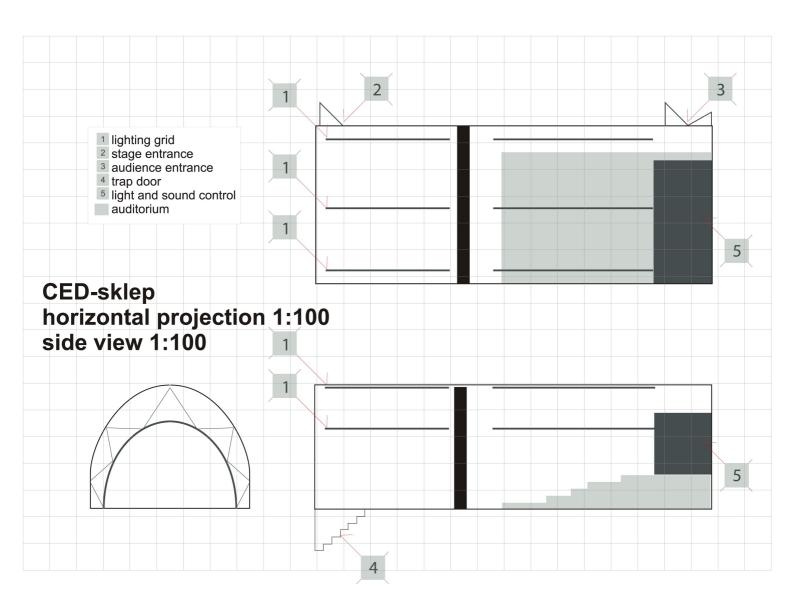

### **CELLAR STAGE – technical drawing no.1**

### CELLAR STAGE – technical drawing no.2

### Legend:

- 1) lighting ramp
- 2) vstup na jeviště???
- 3) audience entrance
- 4) traps
- 5) technical room (sound + light)

CELLAR STAGE – technical drawing no.3