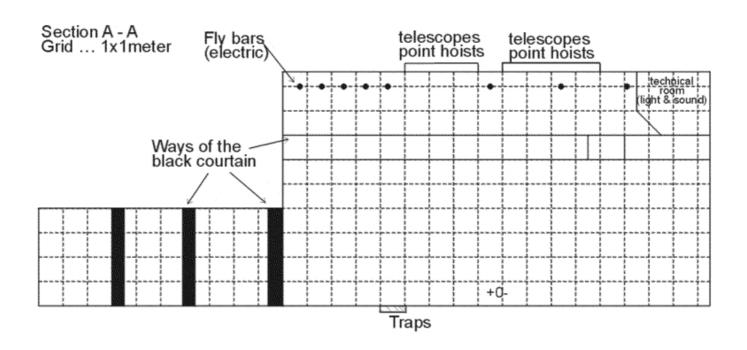

### **CELLAR STAGE – technical drawing no.1**

### CELLAR STAGE – technical drawing no.2