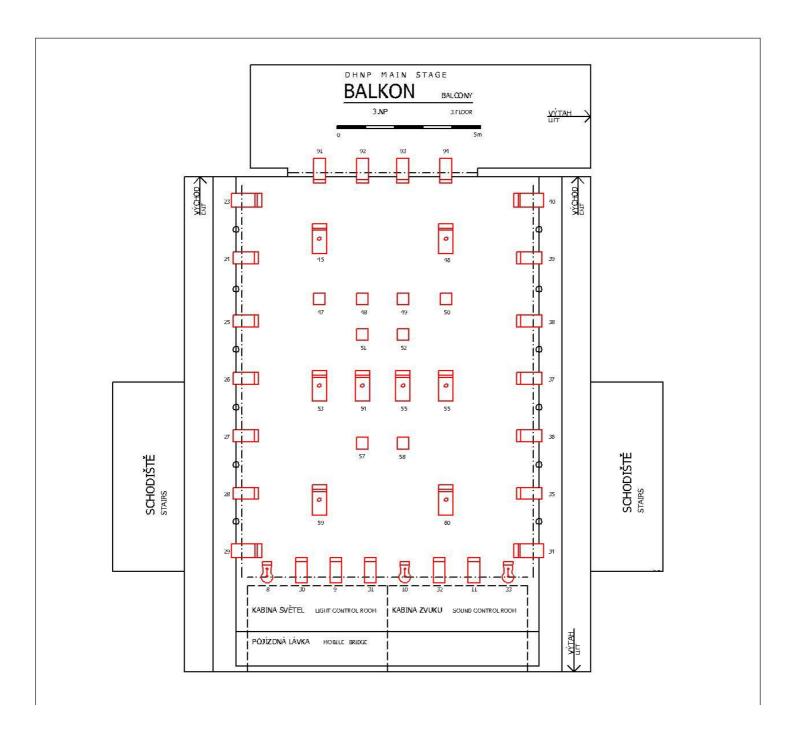

# TECHNICAL EQUIPMENT



### **GREAT HALL – technical drawing no.1**



### Street level - trafic corridor



### **GREAT HALL – technical drawing no.2**



### **GREAT HALL – technical drawing no.3**



### **Equipped with:**



### **GREAT HALL – lighting plot 1st floor**



### $\underline{GREAT\;HALL-lighting\;plot\;2^{nd}\;floor}$



### **GREAT HALL – lighting plot no.3**



### **GREAT HALL - lighting plot explanatory sheet**



### **GREAT HALL – lighting equipment**



Console
ETC Express
72/144



Par 300W 12 pcs



FHR (pebble convex)
1000 W - 36 pcs
2000 W - 12 pcs (8 pcs on telescopes)



Foodlight AHR 1000 W - 8 pcs



**Profile spot Selecon Pacific 1000 W** – 5 pcs



Profile spot ETC 750 W – 2 pcs



## Followspot Selecon Chorus 1200 W – 4 pcs



Followspot HHR 650 W – 4 pcs

Digital dimmer 96 circuits 2,3 kW

### **CELLAR STAGE – technical drawing no.1**



### CELLAR STAGE – technical drawing no.2





### Legend:

- 1) lighting ramp
- 2) vstup na jeviště???
- 3) audience entrance
- 4) traps
- 5) technical room (sound + light)



CELLAR STAGE – technical drawing no.3



### CELLAR STAGE – lighting plot n