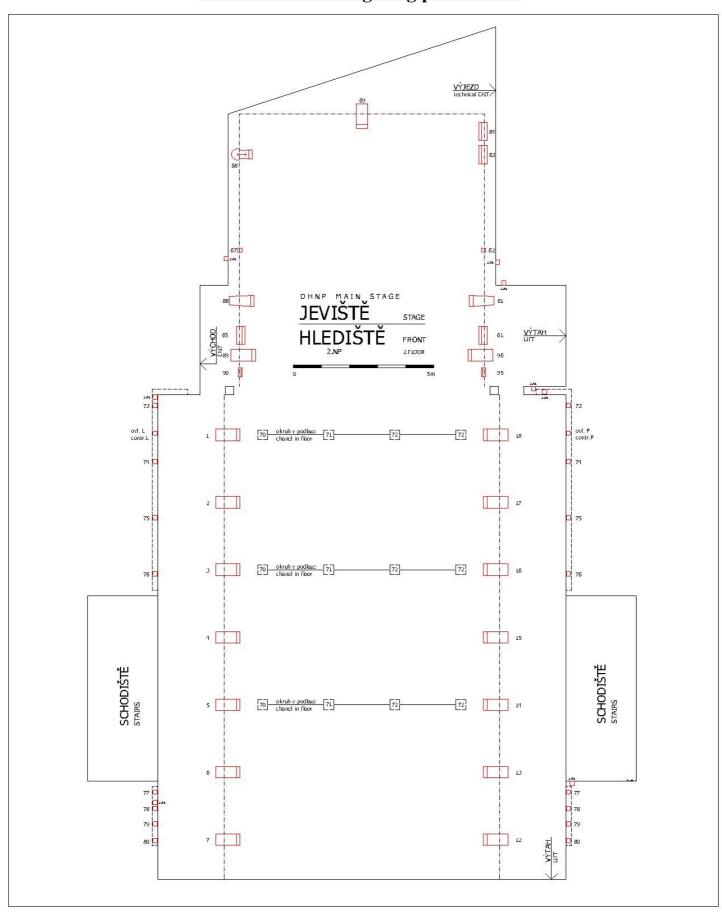

# TECHNICAL EQUIPMENT



### **GREAT HALL – technical drawing no.1**



### Street level - trafic corridor



### **GREAT HALL – technical drawing no.2**



### **GREAT HALL – technical drawing no.3**



### **Equipped with:**



### **GREAT HALL – lighting plot 1st floor**



### $\underline{GREAT\;HALL-lighting\;plot\;2^{nd}\;floor}$



### **GREAT HALL – lighting plot no.3**



### **GREAT HALL - lighting plot explanatory sheet**



### **GREAT HALL – lighting equipment**



Console
ETC Express
72/144



Par 300W 12 pcs



FHR (pebble convex)
1000 W - 36 pcs
2000 W - 12 pcs (8 pcs on telescopes)



Foodlight AHR 1000 W - 8 pcs



**Profile spot Selecon Pacific 1000 W** – 5 pcs



Profile spot ETC 750 W – 2 pcs



## Followspot Selecon Chorus 1200 W – 4 pcs



Followspot HHR 650 W – 4 pcs

Digital dimmer 96 circuits 2,3 kW

### **CELLAR STAGE – technical drawing no.1**



### CELLAR STAGE – technical drawing no.2





### Legend:

- 1) lighting ramp
- 2) vstup na jeviště???
- 3) audience entrance
- 4) traps
- 5) technical room (sound + light)



CELLAR STAGE