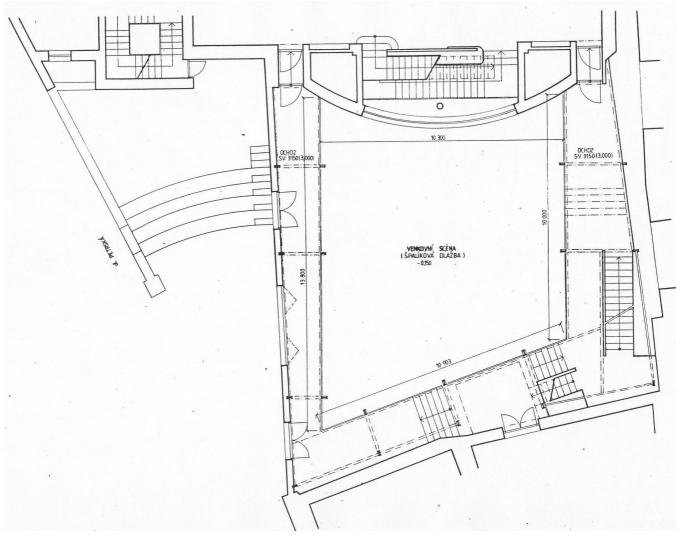

### **CELLAR STAGE – technical drawing no.1**

### CELLAR STAGE – technical drawing no.2

### Legend:

- 1) lighting ramp
- 2) vstup na jeviště???
- 3) audience entrance
- 4) traps
- 5) technical room (sound + light)

CELLAR STAGE – technical drawing no.3