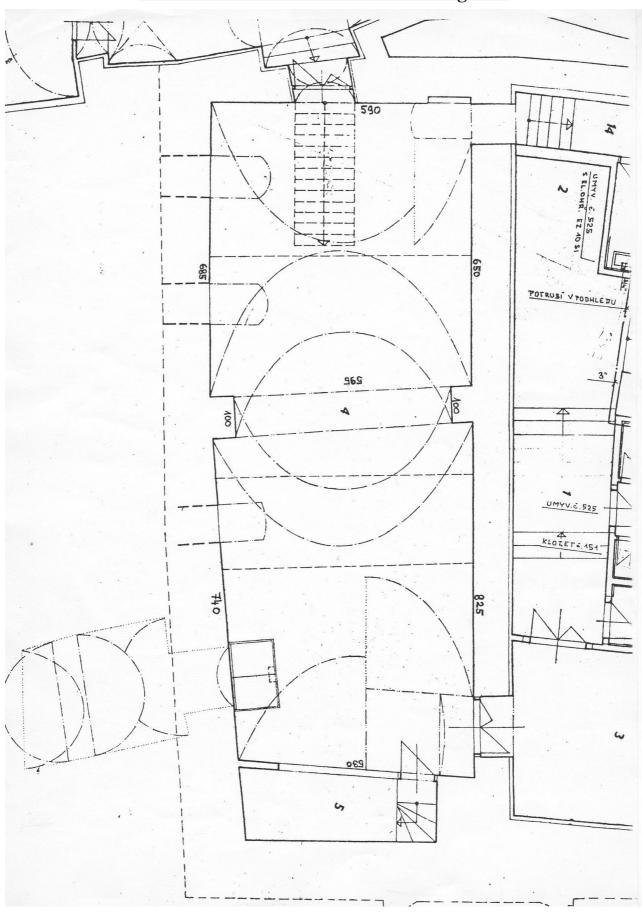

### **CELLAR STAGE – technical drawing no.1**

### Legend:

- 1) lighting ramp
- 2) vstup na jeviště???
- 3) audience entrance
- 4) traps
- 5) technical room (sound + light)

CELLAR STAGE – technical drawing no.3