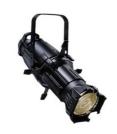

### **GREAT HALL – lighting equipment**

Console
ETC Express
72/144

Par 300W 12 pcs

FHR (pebble convex)
1000 W - 36 pcs
2000 W - 12 pcs (8 pcs on telescopes)

Foodlight AHR 1000 W - 8 pcs

**Profile spot Selecon Pacific 1000 W** – 5 pcs