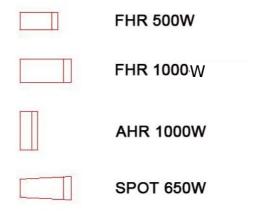

### **CELLAR STAGE – lighting equipment**

Console ETC Express 48/96

FHR (pebble convex)

**500 W** – 29 pcs **1000 W** – 1 pc

Foodlight
AHR 1000 W – 2 pcs

**Profile spot 650 W** – 1 pc

Digital dimmer 30 circuits 1,2 kW