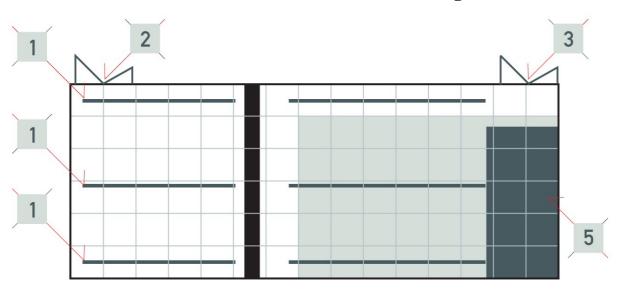

echnical drawing no.2**



### **GREAT HALL – technical drawing no.3**



### **Equipped with:**



### **GREAT HALL – lighting plot 1st floor**



### $\underline{GREAT\;HALL-lighting\;plot\;2^{nd}\;floor}$



### **GREAT HALL – lighting plot no.3**



### **GREAT HALL - lighting plot explanatory sheet**



### **GREAT HALL – lighting equipment**



Console
ETC Express
72/144



Par 300W 12 pcs



FHR (pebble convex)
1000 W - 36 pcs
2000 W - 12 pcs (8 pcs on telescopes)



Foodlight AHR 1000 W - 8 pcs



**Profile spot Selecon Pacific 1000 W** – 5 pcs



Profile spot ETC 750 W – 2 pcs



## Followspot Selecon Chorus 1200 W – 4 pcs



Followspot HHR 650 W – 4 pcs

Digital dimmer 96 circuits 2,3 kW

### **CELLAR STAGE – technical drawing no.1**



### CELLAR STAGE – technical drawing no.2





### Legend:

- 1) lighting ramp
- 2) vstup na jeviště???
- 3) audience entrance
- 4) traps
- 5) technical room (sound + light)



CELLAR STAGE – technical drawing no.3



### CELLAR STAGE – lighting plot no.1



### **CELLAR STAGE – lighting plot no.2**



### <u>CELLAR STAGE – lighting plot explanatory sheet</u>



### **CELLAR STAGE – lighting equipment**



Console ETC Express 48/96



FHR (pebble convex)

**500 W** – 29 pcs **1000 W** – 1 pc



Foodlight
AHR 1000 W – 2 pcs



**Profile spot 650 W** – 1 pc

Digital dimmer 30 circuits 1,2 kW

### **GREAT HALL & CELLAR STAGE – sound equipment**

|                      |               | Specs                                                       |                      | Quantity Location                                         |
|-----