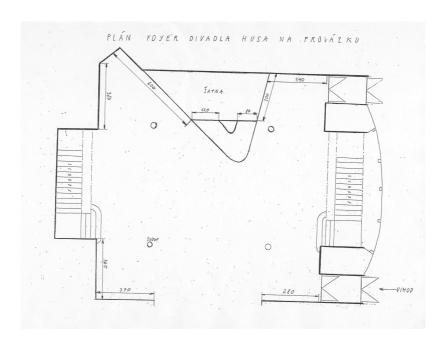

| Zeck          | 16x IN 4x OUT                                               | 15m                  | 1                                                         |
|                      |               |                                                             |                      |                                                           |
| Video                | NEC Np 2200   | 4200 Ansi Lens shift                                        |                      | 1                                                         |
|                      |               |                                                             |                      |                                                           |

**ELIZABETHAN STAGE – technical drawing** 



FOYER - technical drawing