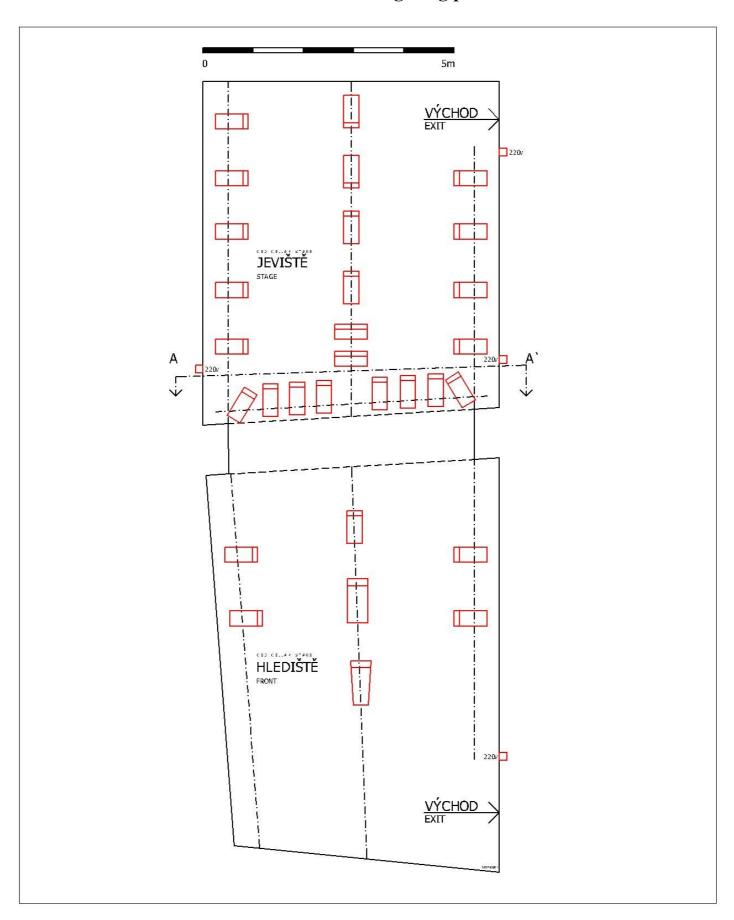

### **CELLAR STAGE – technical drawing no.1**

### CELLAR STAGE – technical drawing no.2

### Legend:

- 1) lighting ramp
- 2) vstup na jeviště???
- 3) audience entrance
- 4) traps
- 5) technical room (sound + light)

CELLAR STAGE – technical drawing no.3