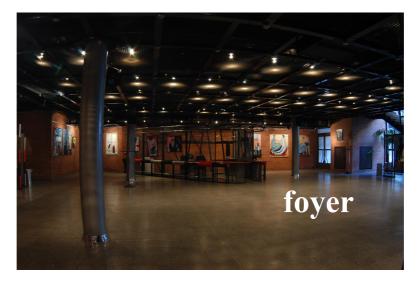

k          | 16x IN 4x OUT                                               | 15m                  | 1                                                         |
|                      |               |                                                             |                      |                                                           |
| Video                | NEC Np 2200   | 4200 Ansi Lens shift                                        |                      | 1                                                         |
|                      |               |                                                             |                      |                                                           |

**ELIZABETHAN STAGE – technical drawing** 



FOYER - technical drawing