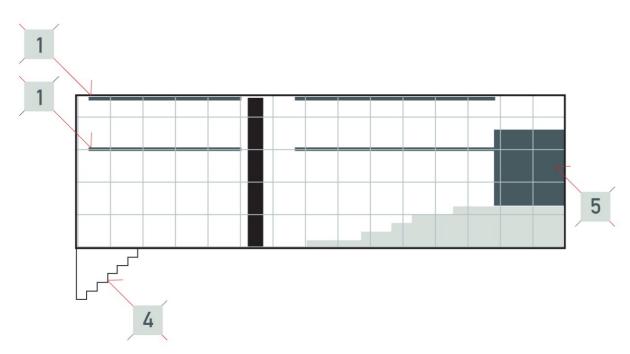

hnical drawing no.2**



### **GREAT HALL – technical drawing no.3**



### **Equipped with:**



### **GREAT HALL – lighting plot 1st floor**



### $\underline{GREAT\;HALL-lighting\;plot\;2^{nd}\;floor}$



### **GREAT HALL – lighting plot no.3**



### **GREAT HALL - lighting plot explanatory sheet**



### **GREAT HALL – lighting equipment**



Console
ETC Express
72/144



Par 300W 12 pcs



FHR (pebble convex)
1000 W - 36 pcs
2000 W - 12 pcs (8 pcs on telescopes)



Foodlight AHR 1000 W - 8 pcs



**Profile spot Selecon Pacific 1000 W** – 5 pcs



Profile spot ETC 750 W – 2 pcs



## Followspot Selecon Chorus 1200 W – 4 pcs



Followspot HHR 650 W – 4 pcs

Digital dimmer 96 circuits 2,3 kW

### **CELLAR STAGE – technical drawing no.1**



### CELLAR STAGE – technical drawing no.2





### Legend:

- 1) lighting ramp
- 2) vstup na jeviště???
- 3) audience entrance
- 4) traps
- 5) technical room (sound + light)



CELLAR STAGE – technical drawing no.3



### CELLAR STAGE – lighting plot no.1



### **CELLAR STAGE – lighting plot no.2**



### <u>CELLAR STAGE – lighting plot explanatory sheet</u>



### **CELLAR STAGE – lighting equipment**



Console ETC Express 48/96



FHR (pebble convex)

**500 W** – 29 pcs **1000 W** – 1 pc



Foodlight
AHR 1000 W – 2 pcs



**Profile spot 650 W** – 1 pc

Digital dimmer 30 circuits 1,2 kW

### **GREAT HALL & CELLAR STAGE – sound equipment**

|                      |               | Specs                                                       |                      | Quantity Location                                         |
|-------