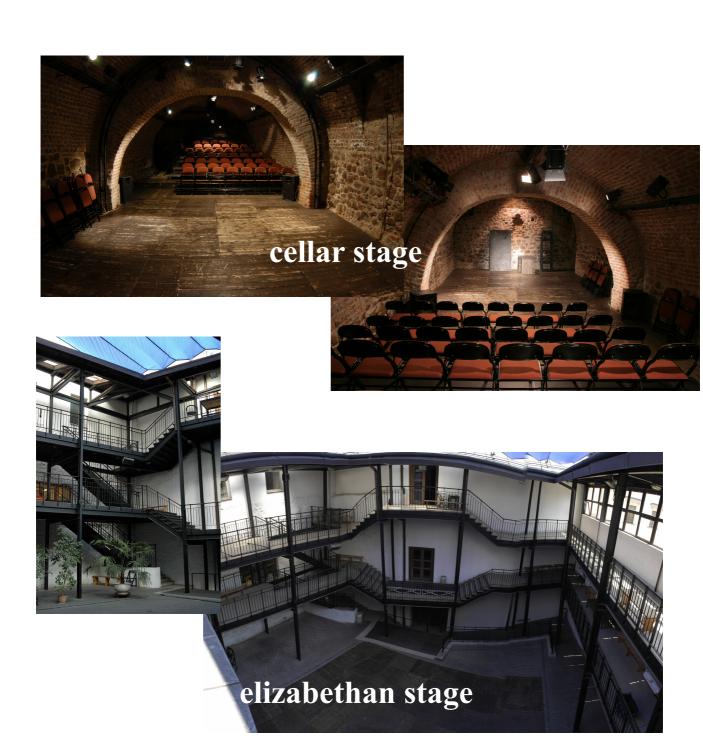

### **CELLAR STAGE – technical drawing no.1**

### CELLAR STAGE – technical drawing no.2

### Legend:

- 1) lighting ramp
- 2) vstup na jeviště???
- 3) audience entrance
- 4) traps
- 5) technical room (sound + light)

CELLAR STAGE – technical drawing no.3

**ELIZABETHAN STAGE – technical drawing** 

FOYER - technical drawing