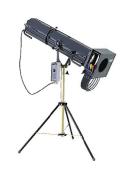

### **GREAT HALL – lighting equipment**

Console
ETC Express
72/144

Par 300W 12 pcs

FHR (pebble convex)
1000 W - 36 pcs
2000 W - 12 pcs (8 pcs on telescopes)

Foodlight AHR 1000 W - 8 pcs

**Profile spot Selecon Pacific 1000 W** – 5 pcs

Profile spot ETC 750 W – 2 pcs