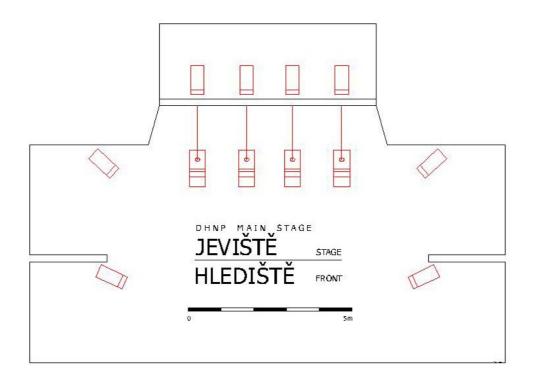

### **GREAT HALL – technical drawing no.2**

### **GREAT HALL – technical drawing no.3**