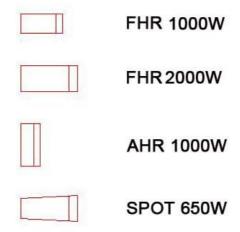

### **GREAT HALL - lighting plot explanatory sheet**

### **GREAT HALL – lighting equipment**

Console
ETC Express
72/144

Par 300W 12 pcs

FHR (pebble convex)
1000 W - 36 pcs
2000 W - 12 pcs (8 pcs on telescopes)

Foodlight AHR 1000 W - 8 pcs

**Profile spot Selecon Pacific 1000 W** – 5 pcs